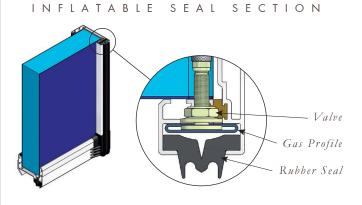

#### DOORS

Thickness: 4" IMP Leaf Construction Colors: White Standard, Custom Colors Available Frame: Extruded Anodized Aluminum Profiles Case: Anodized Aluminum Profiles Seal: 100% Gastight Inflatable with Improved Radius at Corners Mounting: Aluminum Rail with Synthetic Rollers; Hinge Option

Not only does the door slide easily on the aluminum track, but seals within 2 minutes! To seal a room, the door is closed, six latches are snapped into place on the supplied door frame, then the patented inflatable seal is simply pumped up using a hand pump. The pressure gauge can be monitored to ensure the seal is holding against any imperfections in the floor or wall surfaces.