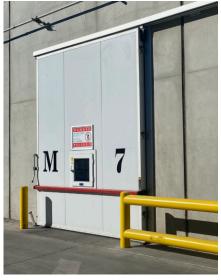

## SCS GASTIGHT CA DOORS

- o Inflatable Gastight System Seals in Seconds
- Horizontal Slide, Vertical Lifting, or Hinged
- Optional Gastight Window
- **o** R-34 Rating with Thermally Separated Frame
- Standard Sizes (Custom Available)
- o Entirely Made in Sparta, MI USA

#### DOORS

Thickness: 4" IMP Leaf Construction Colors: White Standard, Custom Colors Available Frame: Extruded Anodized Aluminum Profiles Case: Anodized Aluminum Profiles Seal: 100% Gastight Inflatable with Improved Radius at Corners Mounting: Aluminum Rail with Synthetic Rollers; Hinge Option

Not only does the door slide easily on the aluminum track, but seals within 2 minutes! To seal a room, the door is closed, six latches are snapped into place on the supplied door frame, then the patented inflatable seal is simply pumped up using a hand pump. The pressure gauge can be monitored to ensure the seal is holding against any imperfections in the floor or wall surfaces.